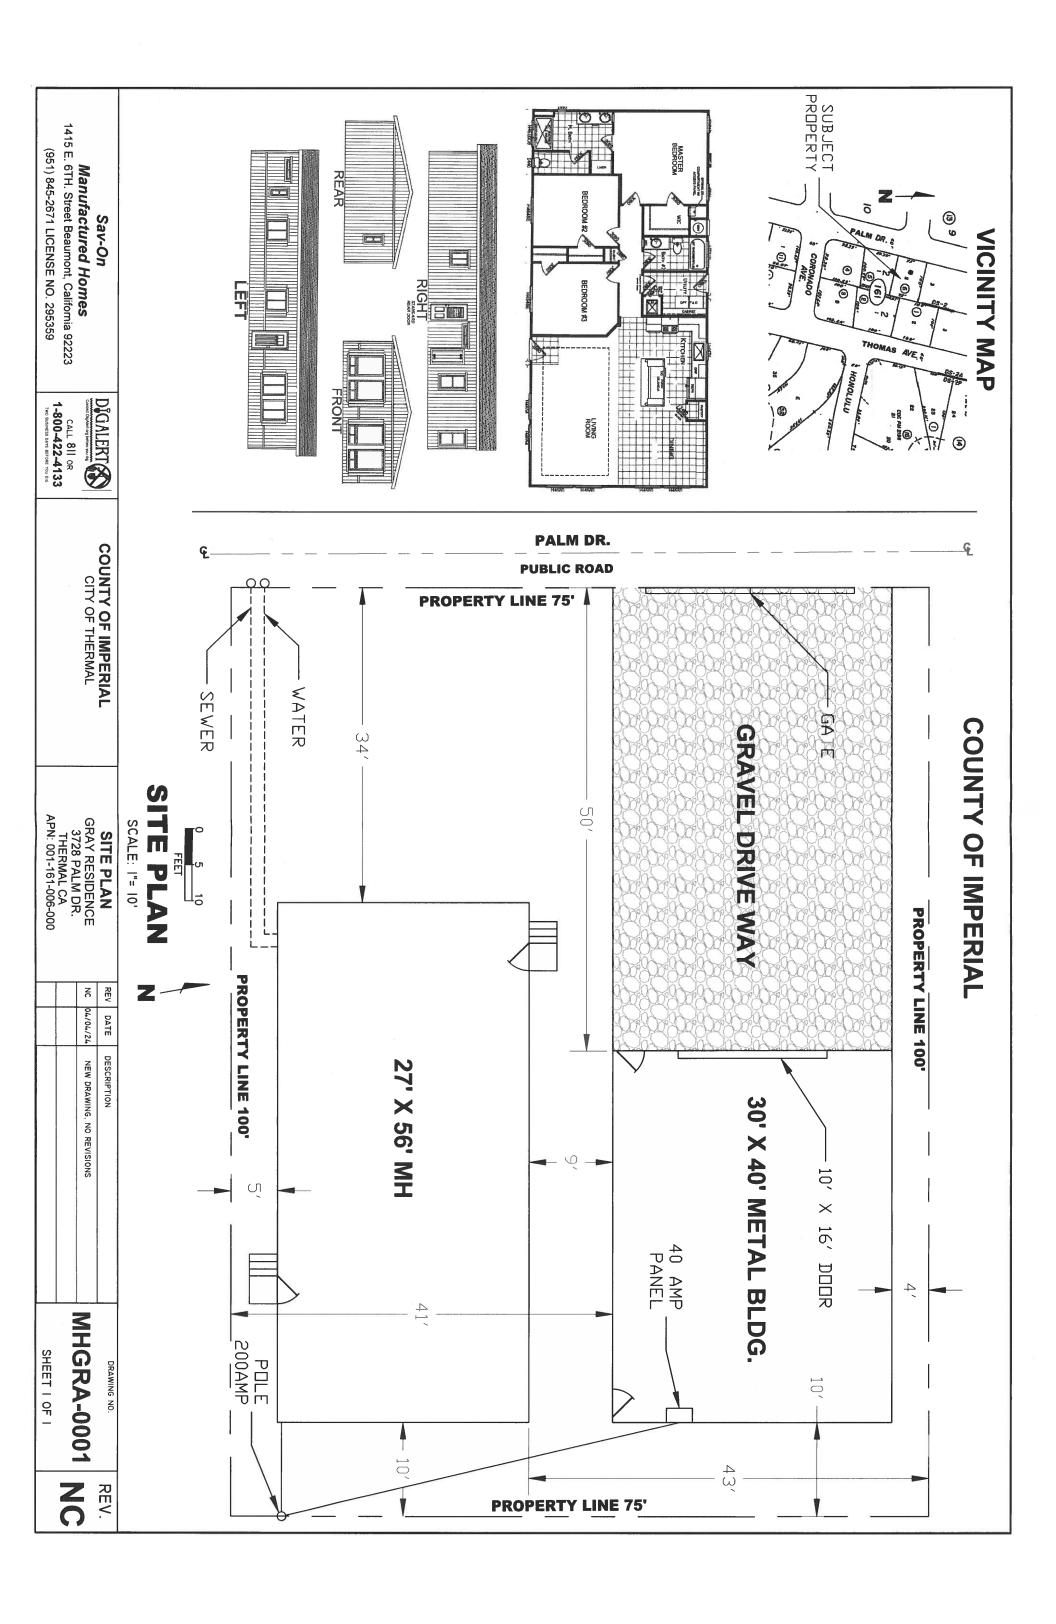

### Plan#3110

3728 Palm Dr. Thermal CA, 92274 APN# 001-161-006-000

# Architectural Committee Building Approval Form Plan# 3110

Chartered by Chapter 59 of 1985 Codes and Laws - state of CA Plans must conform to covenants, Conditions and Restrictions of tract.

| Approved:                                         | Disapproved:                                              | _ Date:                                 | _Expiration Date:        |                                                          |
|---------------------------------------------------|-----------------------------------------------------------|-----------------------------------------|--------------------------|----------------------------------------------------------|
| Architectural Comm<br>Existing Building Add       |                                                           | Check#_                                 |                          |                                                          |
|                                                   | \$50.00                                                   |                                         |                          |                                                          |
| Sewer Capacity Fee:                               | \$1000.00                                                 |                                         |                          |                                                          |
| Sewer Connection Fe                               | e: \$2700.00                                              | Check#_                                 | (Deposi                  |                                                          |
| (Capacity Fee/Connection Fe<br>THIS APPROVAL MEET | ee Payable at time of sewer con<br>S ALL SCSD CC&R'S, BUT | nection. Plan Approv.<br>MAY NOT MEET I | al fee and Developer fee | due at time of plan submission) TITLE 9 LAND ORDINANCES. |
| ARCHITECTURAL                                     | PLAN REVIEW:                                              |                                         |                          |                                                          |
| Erick Cervantes:                                  |                                                           | Approved:                               | Disapproved: _           | Date:                                                    |
| Israel Gonzales:                                  |                                                           | Approved:                               | Disapproved:             | Date:                                                    |
| John Connelly                                     |                                                           | Approved:                               | Disapproved: _           | Date:                                                    |
| Cody Magee                                        |                                                           | Approved:                               | _ Disapproved: _         | Date:                                                    |
| Lizabeth Flowers                                  |                                                           | Approved:                               | Disapproved:             | Date:                                                    |
| Street Address: 37                                | 28 PALM DR                                                | · Cit                                   | y: THERMA                |                                                          |
| Lot# <u>02</u> Block<br>APN: <u>001-161-0</u>     | # 02 Tract# DS                                            | S Unit 2 Zone:                          | R_1<br>QFT               |                                                          |
| Living Area                                       | ,                                                         | ,                                       |                          |                                                          |
| Dimensions: Width: _<br>Patios                    | 27 Length: 56                                             | Total S                                 | Square Feet: [5]         | 2                                                        |
| Carport or Garage                                 | Length:                                                   |                                         |                          |                                                          |
| Dimensions: Width                                 | Length: 4                                                 | Total S                                 | Square Feet: 12          |                                                          |
| Dimensions: Width                                 | Length:                                                   | Total S                                 | Square Feet:             |                                                          |
|                                                   | Mobile/Manu                                               | ifactured/Modu                          | lar Homes Only           |                                                          |
| Date of Manufacture: I, the undersigned, cer      | E<br>tify all information to b                            | e true and accura                       | Delivery:                | ny plans and intentions.                                 |
| Jugare                                            | de                                                        | MIGULO                                  | ) IVA)                   | 909 5105115                                              |
| Owner's Signature                                 |                                                           | Owner's Name (                          | (Printed)                | Daytime Phone Number                                     |
| 37286                                             | Alm Dr TI                                                 | hosla (                                 | A FOOTY                  |                                                          |