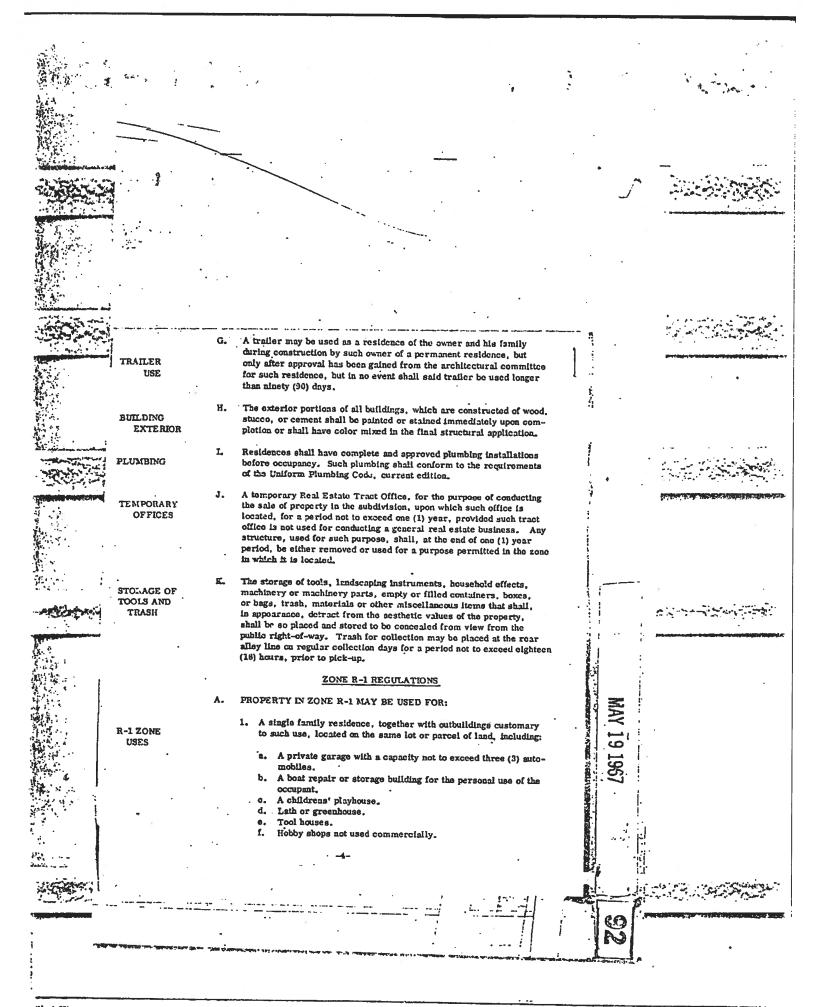

#### I PROPERTY IN ZONE R-1 MAY BE USED FOR:

R-1 USES A single family residence, together with outbuildings customary to such use, located on the same lot of parcel of land, including:

A private garage with a capacity not to exceed three (3) automobiles.

A boat repair or storage building for the personal use of the occupant.

A children's playhouse.

Lath or greenhouses.

Tool houses.

Hobby shops not used commercially.

The following auxiliary uses, if they do not alter the character of the premises as single family residences: