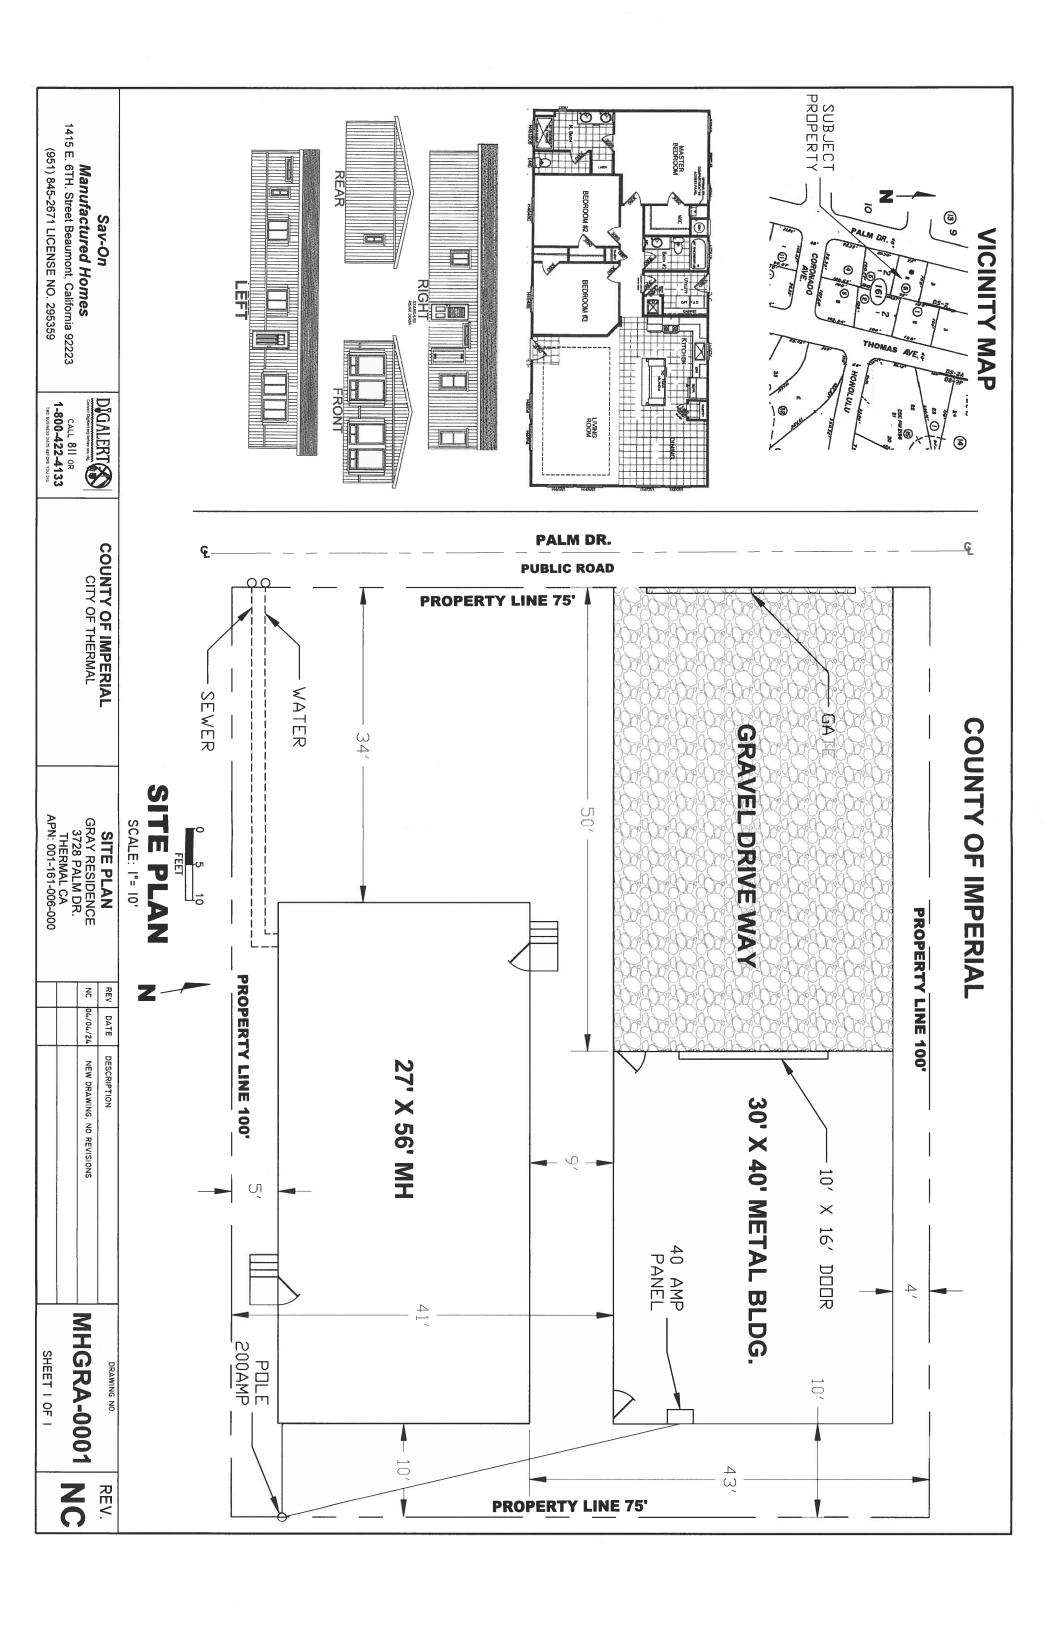

### Plan#3110

3728 Palm Dr. Thermal CA, 92274 APN# 001-161-006-000

# Architectural Committee Building Approval Form Plan# 3110

Chartered by Chapter 59 of 1985 Codes and Laws - state of CA Plans must conform to covenants, Conditions and Restrictions of tract.

| Approved:                                         | Disapproved:                                              | _ Date:                                 | _Expiration Date:        |                                                          |
|---------------------------------------------------|-----------------------------------------------------------|-----------------------------------------|--------------------------|----------------------------------------------------------|
| Architectural Comm<br>Existing Building Add       |                                                           | Check#_                                 |                          |                                                          |
|                                                   | \$50.00                                                   |                                         |                          |                                                          |
| Sewer Capacity Fee:                               | \$1000.00                                                 |                                         |                          |                                                          |
| Sewer Connection Fe                               | e: \$2700.00                                              | Check#_                                 | (Deposi                  |                                                          |
| (Capacity Fee/Connection Fe<br>THIS APPROVAL MEET | ee Payable at time of sewer con<br>S ALL SCSD CC&R'S, BUT | nection. Plan Approv.<br>MAY NOT MEET I | al fee and Developer fee | due at time of plan submission) TITLE 9 LAND ORDINANCES. |
| ARCHITECTURAL                                     | PLAN REVIEW:                                              |                                         |                          |                                                          |
| Erick Cervantes:                                  |                                                           | Approved:                               | Disapproved: _           | Date:                                                    |
| Israel Gonzales:                                  |                                                           | Approved:                               | Disapproved:             | Date:                                                    |
| John Connelly                                     |                                                           | Approved:                               | Disapproved: _           | Date:                                                    |
| Cody Magee                                        |                                                           | Approved:                               | _ Disapproved: _         | Date:                                                    |
| Lizabeth Flowers                                  |                                                           | Approved:                               | Disapproved:             | Date:                                                    |
| Street Address: 37                                | 28 PALM DR                                                | · Cit                                   | y: THERMA                |                                                          |
| Lot# <u>02</u> Block<br>APN: <u>001-161-0</u>     | # 02 Tract# DS                                            | S Unit 2 Zone:                          | R_1<br>QFT               |                                                          |
| Living Area                                       | ,                                                         | ,                                       |                          |                                                          |
| Dimensions: Width: _<br>Patios                    | 27 Length: 56                                             | Total S                                 | Square Feet: [5]         | 2                                                        |
| Carport or Garage                                 | Length:                                                   |                                         |                          |                                                          |
| Dimensions: Width                                 | Length: 4                                                 | Total S                                 | Square Feet: 12          |                                                          |
| Dimensions: Width                                 | Length:                                                   | Total S                                 | Square Feet:             |                                                          |
|                                                   | Mobile/Manu                                               | ifactured/Modu                          | lar Homes Only           |                                                          |
| Date of Manufacture: I, the undersigned, cer      | E<br>tify all information to b                            | e true and accura                       | Delivery:                | ny plans and intentions.                                 |
| Jugare                                            | de                                                        | MIGULO                                  | ) IVA)                   | 909 5105115                                              |
| Owner's Signature                                 |                                                           | Owner's Name (                          | (Printed)                | Daytime Phone Number                                     |
| 37286                                             | Alm Dr TI                                                 | hosla (                                 | A FOOTY                  |                                                          |